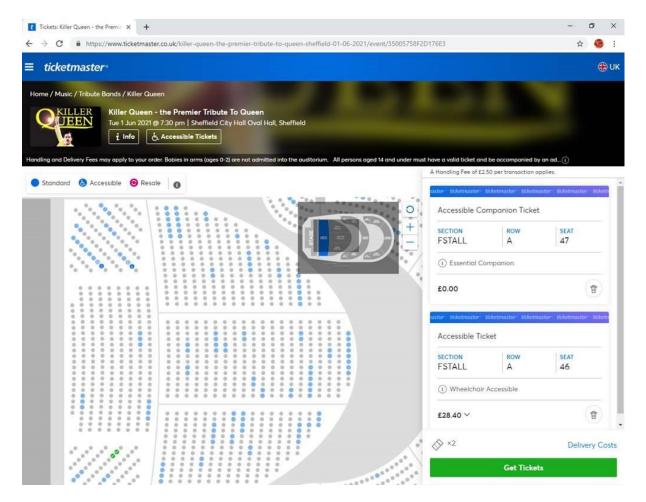

Click on the relevant option. The plan then becomes interactive so you can pick your accessible seats.

Click on the seats you wish to purchase then go to Get Tickets

The Terms of Purchase will appear. Please read this then if you are happy to go ahead click Continue. You will then be redirected to the checkout.

You will then be used to click on the country you are purchasing from. This will then give you postal options

Once selected scroll down the screen. You will see confirmation of your transaction, click continue. You only get 3 minutes to complete your transaction.