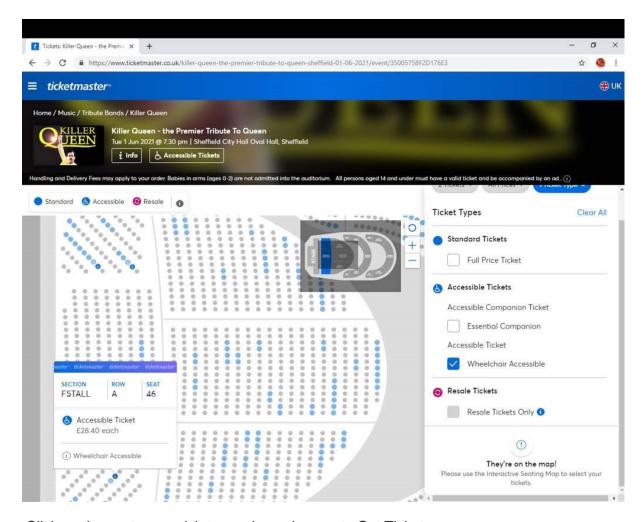

Click on the event you want to book, and it will bring up a plan of the venue. Click on All Ticket Types, this will then drop down to give you several options – Essential Tickets (Companion) or Wheelchair Accessible

Click on the relevant option. The plan then becomes interactive so you can pick your accessible seats.

Click on the seats you wish to purchase then go to Get Tickets

The Terms of Purchase will appear. Please read this then if you are happy to go ahead click Continue. You will then be redirected to the checkout.