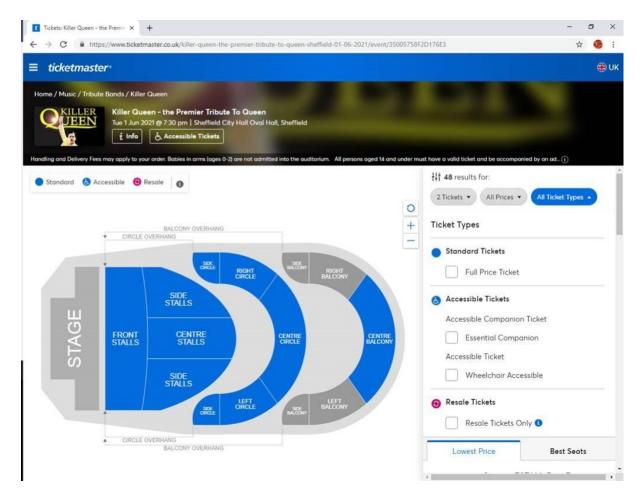

## How to Book an Accessible Ticket

Go to www.ticketmaster.co.uk

If you have not used this site before you will need to register.

In the Search box either type in the venue of choice or the event name ← → C @ https://www.ticketmaster.co.uk ☆ @ : Help 🖽 Gift Cards Sell Tickets Offers GET THE BEST SEATS ticketmaster Music Sport Arts, Theatre & Comedy More Sheffield City Hall 0 9 Sign In/Register Search suggestions Sheffield City Hall Sheffield City Hall Oval Hall > Sheffield City Hall Memorial Hall Sheffield City Hall Ballroom **Erasure** Find tickets ASDA STORMZY CATFISH PARE BOTTLEMEN POSTMALONE DISCLOSURE LIAM GALLAGHER OUEENS IT THE STONE AGE Sixty! (FFS!) UK tour is on sale now Two main stages. No main stage clashes. Jenny Eclair Reading & Leeds 2021 I IVE DOO BOYING

Click on the event you want to book, and it will bring up a plan of the venue. Click on All Ticket Types, this will then drop down to give you several options – Essential Tickets (Companion) or Wheelchair Accessible