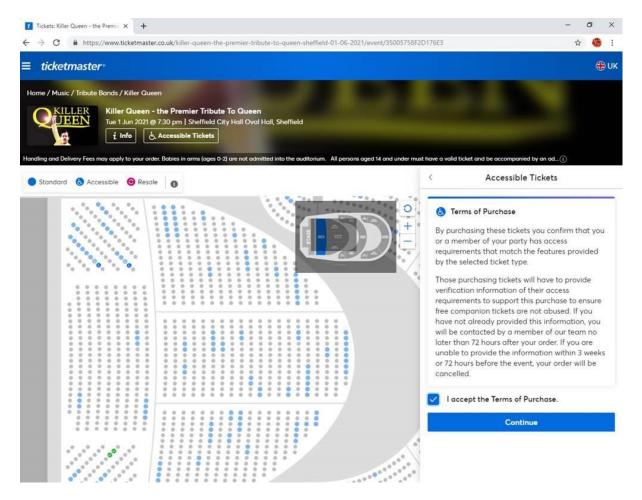

Click on the relevant option. The plan then becomes interactive so you can pick your accessible seats.

Click on the seats you wish to purchase then go to Get Tickets

The Terms of Purchase will appear. Please read this then if you are happy to go ahead click Continue. You will then be redirected to the checkout.