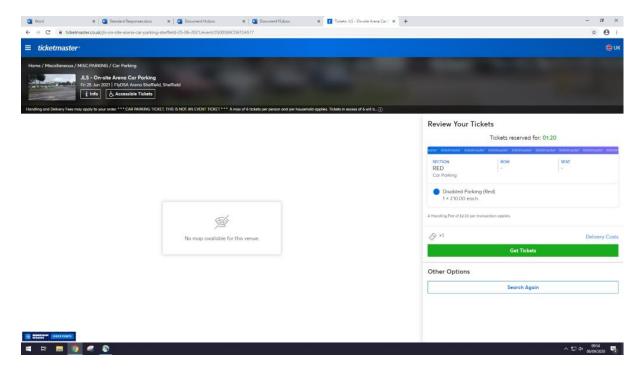

https://help.ticketmaster.co.uk/hc/en-us/articles/360002617858-Contact-Us

Car parking for the Arena is available on the Ticketmaster website – red bays for blocks 101-110 and blue bays for blocks 111-120.

You will see under each event there is a car parking option. Click on Find Tickets

You will then be given options as to which area you would like to park. Click on the plus to add a space, then click Find Tickets to search availability.

Click Get Tickets and purchase tickets following the same procedure as when booking event tickets.