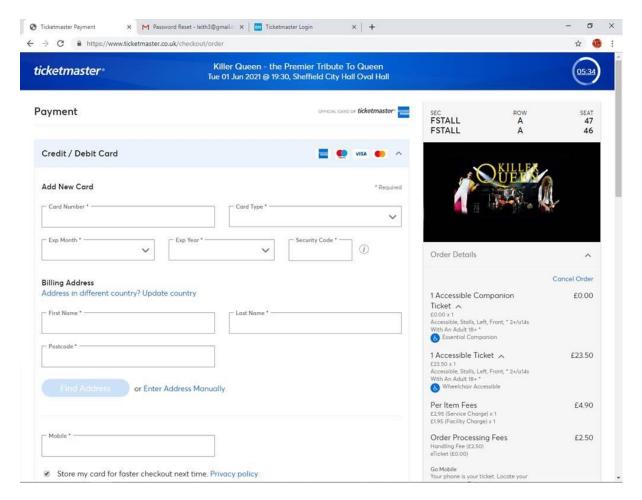

You will then be asked to complete your payment details

Once complete, go to the bottom and click buy now.

Go to www.ticketmaster.co.uk

If you have not used this site before you will need to register.

In the Search box either type in the venue of choice or the event name