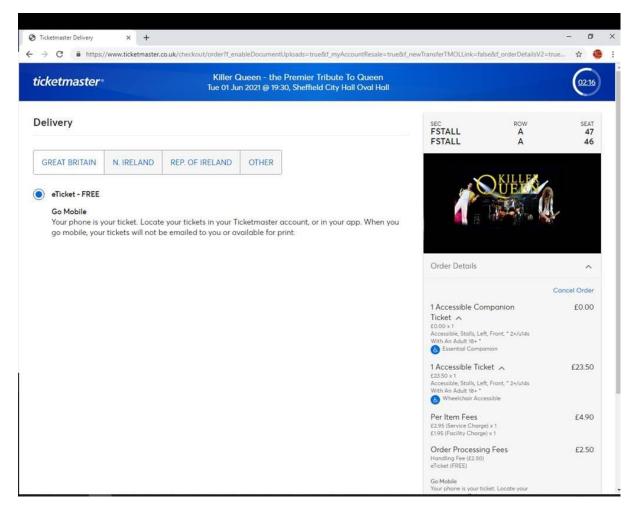

Click on the relevant option. The plan then becomes interactive so you can pick your accessible seats.

Click on the seats you wish to purchase then go to Get Tickets

The Terms of Purchase will appear. Please read this then if you are happy to go ahead click Continue. You will then be redirected to the checkout.

You will then be used to click on the country you are purchasing from. This will then give you postal options

Once selected scroll down the screen. You will see confirmation of your transaction, click continue. You only get 3 minutes to complete your transaction.