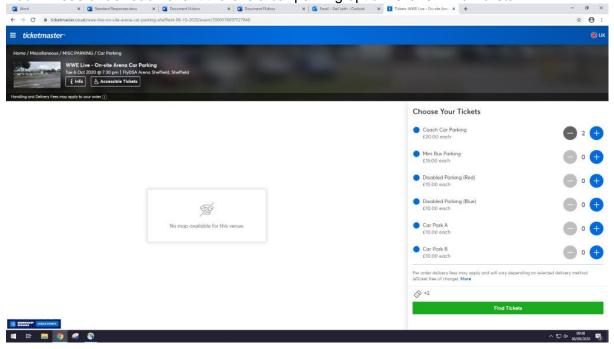

https://help.ticketmaster.co.uk/hc/en-us/articles/360002617858-Contact-Us

Car parking for the Arena is available on the Ticketmaster website – red bays for blocks 101-110 and blue bays for blocks 111-120.

You will see under each event there is a car parking option. Click on Find Tickets

You will then be given options as to which area you would like to park. Click on the plus to add a space, then click Find Tickets to search availability.

Click Get Tickets and purchase tickets following the same procedure as when booking event tickets.